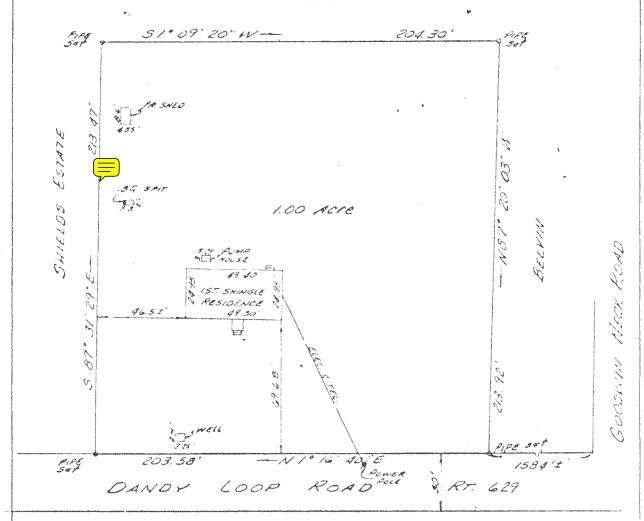

eccx 157 PAGE 411

MAGNETIC MERIDIAN

Property lines as shown agreed upon in the field.

WILLIAMS

THIS IS TO CERTIFY THAT ON APRIL 16, 1762, I SURVEYED THE PROPERTY SHOWN ON THIS PLAT, AND THAT THE TITLE LINES AND THE WALLS OF THE BUILD-ING ARE AS SHOWN ON THIS PLAT

THE BUILDING STANDS STRICTLY WITHIN THE TITLE LINES AND THERE ARE NO ENCROACHMENTS OF OTHER BUILDINGS ON THE PROPERTY EXCEPT AS SHOWN

Jan J. Parum

PLAT OF THE PROPERTY OF

ALBERT L. & JOYCE W. BAILEY

1.00 ACRE

YORK COUNTY, VIRGINIA

COENEN & ASSOCIATES, ENGINEERS

NEWPORT NEWS, VIRGINIA

SCALE 1" 40' April 20, 1962

MOB NO LEELE & F. B. modellem FAGE ......